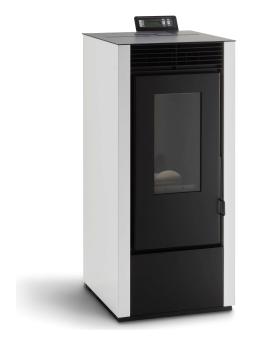

## Ducted Air Pellet Stoves - Milu Ducted

The Milu Ducted range of pellet stoves have a traditional design and would grace any living room or area in the house. With a trendy design and easy installation, it is a great solution for heating where ducting is to be installed in various rooms.

## Technical Data:

Heat Input (Nom - Min) 13.4 - 3.6 kW

Heat Output (Nom - Min) 12.1 - 3.3 kW

Efficiency (Nom - Min) 90.0 - 93.4%

Pellet Tank Capacity 25 kg

Room Temperature Probe

Adjustable Fan Speeds

Removable Ash Collector