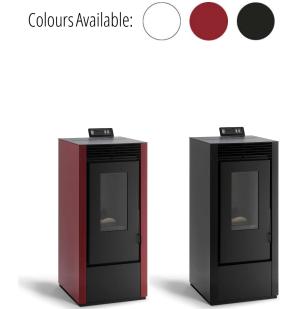

## Ducted Air Pellet Stoves - Milu Ducted

The Milu Ducted range of pellet stoves have a traditional design and would grace any living room or area in the house. With a trendy design and easy installation, it is a great solution for heating where ducting is to be installed in various rooms.

## Technical Data:

Heat Input (Nom - Min) 13.4 - 3.6 kW

Heat Output (Nom - Min) 12.1 - 3.3 kW

Efficiency (Nom - Min) 90.0 - 93.4%

Pellet Tank Capacity 25 kg

Room Temperature Probe

Adjustable Fan Speeds

Removable Ash Collector