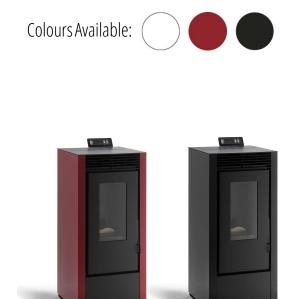

## Air Pellet Stoves - Milu11

The Milu11 range of pellet stoves have a traditional design and would grace any living room or area in the house. With a trendy design and easy installation, it is a great solution for heating.