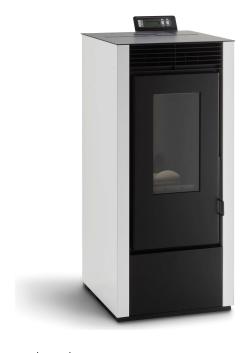

## Air Pellet Stoves - Milu11

The Milu11 range of pellet stoves have a traditional design and would grace any living room or area in the house. With a trendy design and easy installation, it is a great solution for heating.