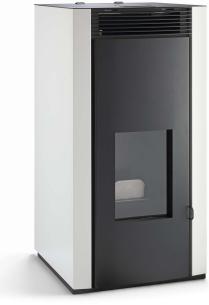

## Thermostoves - Gamma22

The Gamma22 range of thermostoves have a traditional design and would grace any living room or area in the house. With a trendy design and easy installation, it is a great solution for heating. The unit has an integrated heat exchanger to provide external heat, so it can be connected to existing central heating systems and hot water cylinders.

Colours Available:

Heat Input (Nom - Min) 25.5 - 7.5 kW

Heat Output (Nom - Min) 20.4 - 5.6 kW

Efficiency (Nom - Min) 92.8 - 94.1 %

Pellet Tank Capacity 40 kg

Room Temperature Probe

Adjustable Fan Speeds

Removable Ash Collector